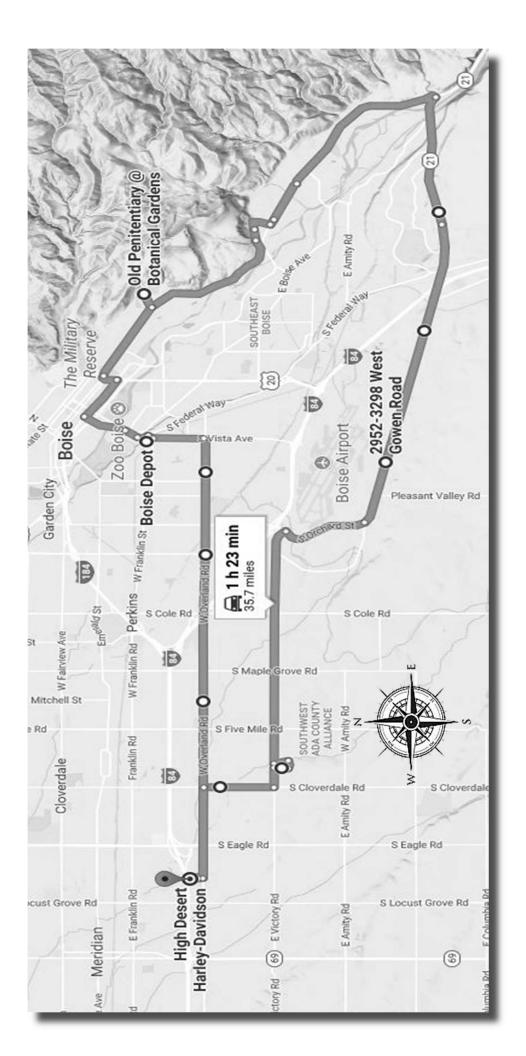

## **Train Depot & Old Penitentiary — White**

## From HDHD

Left turn on Overland - 1/2 mile

Right turn on S Eagle Rd – 1 mile

Left turn on E Victory Rd – 5.5 miles

Right turn S Orchard/Gowen/Hwy 21 - 11 miles

Left turn Parkcenter Blvd/Warm Springs Ave. - 3.6 miles

@ 2<sup>nd</sup> traffic circle take 1<sup>st</sup> exit to E Warm springs Ave. – 2.8 miles

Penitentiary on right.

## **Follow-on to Train Depot:**

Travel southwest on Old Penitentiary road:

Right turn on E Warm Springs Ave – 1.4 miles

Left turn on Broadway Ave - .3 mile

Right turn E Front St - .8 mile

Left turn S 9<sup>th</sup> St - .6 mile

Continue onto S Capital Blvd/ stay in right lane and turn on Crescent Rim Dr.

Right turn on W Eastover Terrace, Train Depot is on the right.

## **Return to HDHD:**

Travel southeast on W Terrace to S Capitol Blvd. Left turn on Capitol Blvd

Use left lanes to merge onto S Vista Ave. – ¾ mile

Right turn on Overland – 7.6 miles

HDHD will be on the right